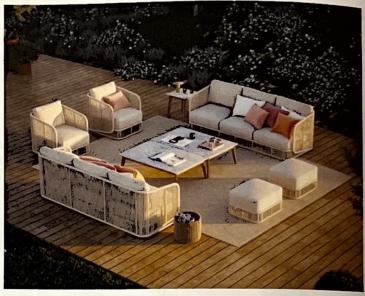

10

11

Dala, designed by Stephen Burks, boasts a powdercoated frame of aluminum mesh through which **Dedon's** master weavers thread colorful strands of the company's revolutionary fiber. DEDON.DE

Wainscott from Walters is constructed from durable powdercoated aluminum surrounded by handwoven, weatherresistant rope and finished with thick, plush cushions. WALTERSWICKER.COM